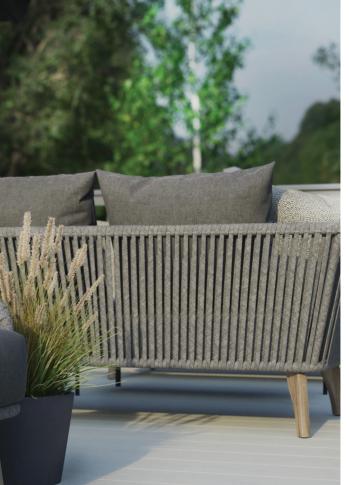

**DekBoard Plus** has been introduced in line with the latest decking trends, with the wider 195mm board giving a sleeker visual appeal, whilst providing the same great qualities as DekBoard.

**DekBoard Plus** really will help you create an outdoor living space with that added 'wow factor'.

### Why DekBoard Plus is the right choice:

- Embossed timber effect tread surface, meaning an excellent level of slip resistance in both wet and dry conditions
- Slightly domed surface to allow water to run off effectively
- Low maintenance, meaning less work and more enjoyment
- Wider boards offer a beautiful contemporary style, the perfect finish to your outdoor living space
- Made from responsibly sourced materials and 100% recyclable
- Peace of mind with a 10 year product performance guarantee
- Strong construction and will carry high loads
- Will not crack or splinter and will not warp like timber.