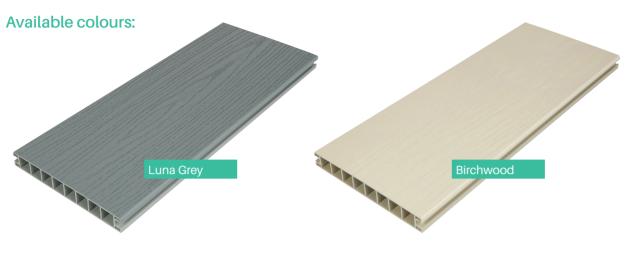

**DekBoard Plus** has been introduced in line with the latest decking trends, with the wider 195mm board giving a sleeker visual appeal, whilst providing the same great qualities as DekBoard.

**DekBoard Plus** really will help you create an outdoor living space with that added 'wow factor'.

### Why DekBoard Plus is the right choice:

- Embossed timber effect tread surface, meaning an excellent level of slip resistance in both wet and dry conditions
- Slightly domed surface to allow water to run off effectively
- Low maintenance, meaning less work and more enjoyment
- Wider boards offer a beautiful contemporary style, the perfect finish to your outdoor living space
- Made from responsibly sourced materials and 100% recyclable
- Peace of mind with a 10 year product performance guarantee
- Strong construction and will carry high loads
- Will not crack or splinter and will not warp like timber.