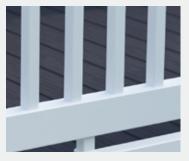

#### Balustrade system

Our traditional balustrade system will beautifully complement your deck.

DekBoard balustrades can be made up in a number of ways, using traditional top and bottom rails and pickets or glass panels set in between.

The hand rail and bottom rail are reinforced with a galvanized steel insert ensuring strength and rigidity. The pickets are pre-cut to height to suit the installation and may be set in a square or diamond orientation within the rails.

#### **Picket options**

**Square Picket** 

**Diamond Picket** 