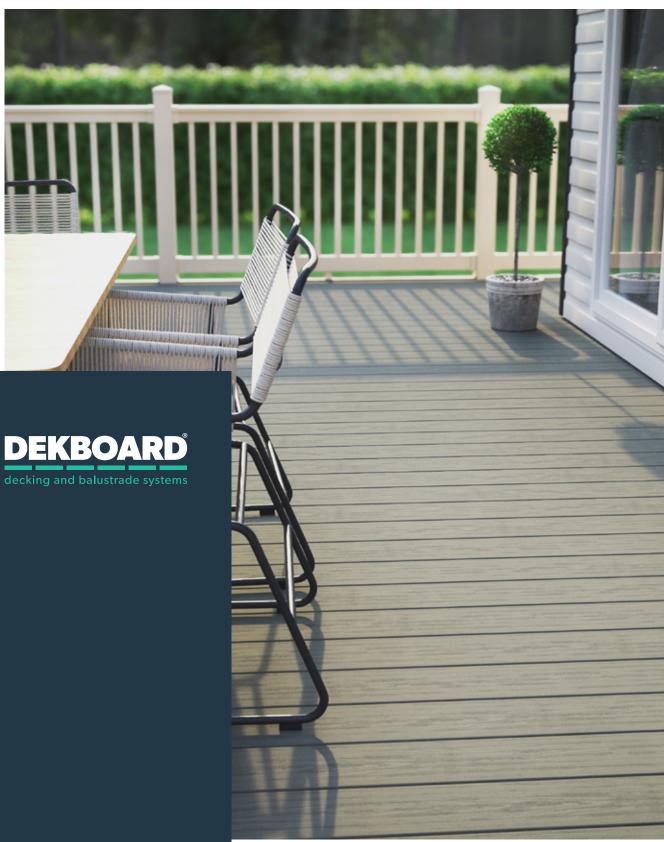

# At DekBoard, we provide a beautiful, practical decking and balustrade system, made especially for static caravans, lodges & park homes.

Our stylish decking and balustrade system is designed to increase the usable area in and around your static caravan, lodge or park home, meaning you can fully enjoy the outdoors and still feel safe, clean and in control of your own space.

Our durable, low maintenance products aim to provide you with a practical, modern appearance to your static caravan, lodge or park home, allowing you to relax and entertain friends and family in style.

Our decking and balustrade system is made from durable PVC-u that won't degrade like timber will, keeping its appearance and enhancing your static caravan, lodge or park home without the need for constant maintenance.

The woodgrain effect on our board is slightly textured to provide good grip at all times and gently domed to aid water run off, so your deck will always be a safe place to stand or walk. DekBoard won't twist or deform, it will be quiet to walk on and best of all, it will last for years and years and you won't have to paint it once.