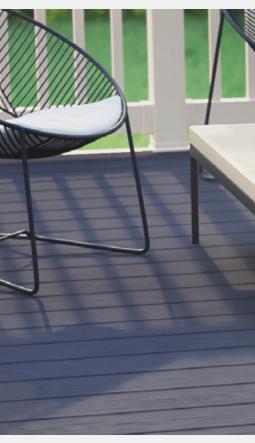

The woodgrain effect on our board is slightly textured to provide good grip at all times and gently domed to aid water run off, so your deck will always be a safe place to stand or walk. DekBoard won't twist or deform, it will be quiet to walk on and best of all, it will last for years and years and you won't have to paint it once.

#### **Decking boards**

We offer a great range of practical decking boards with a traditional wood grain effect pattern. The board's satin finish is embossed for good slip resistance and the domed surface aids water run off in addition to them being easy to clean.