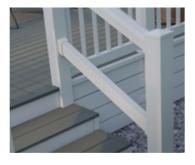

#### **Steps**

Top and bottom handrail Other handrail options available.

Picketed handrail