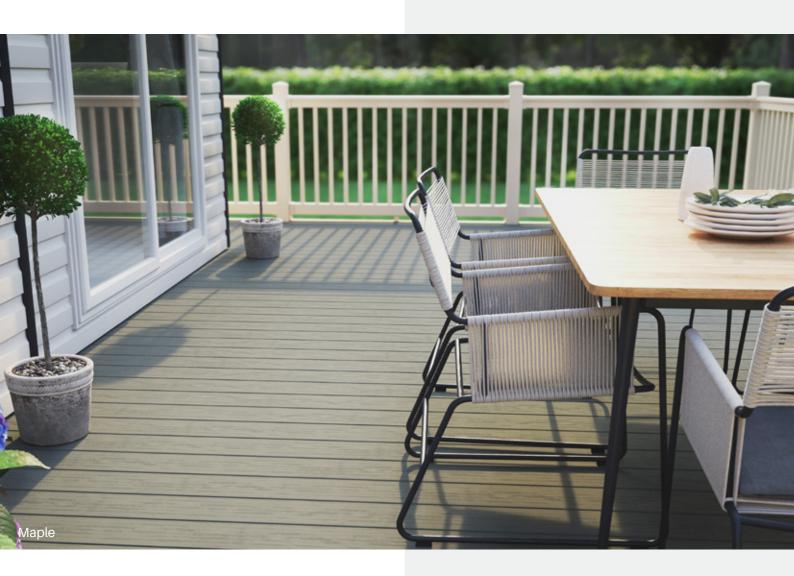

#### **Decking boards**

We offer a great range of practical decking boards with a traditional wood grain effect pattern. The board's satin finish is embossed for good slip resistance and the domed surface aids water run off in addition to them being easy to clean.

#### Introducing DekBoard Plus

In addition to our standard boards, we now offer DekBoard Plus, a wider 195mm board with a unique contemporary look.

DekBoard **Plus** has been introduced in line with the latest decking trends, giving a sleeker visual appeal, whilst providing the same great qualities of DekBoard.

Exclusive to our Holiday Home audience, DekBoard **Plus** really will help you create an outdoor living space with that added 'wow factor'.

Choose from the decking board colours on page 07 to find a style that complements your holiday home.