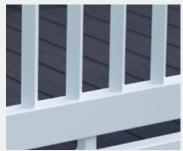

#### Balustrade system

Our traditional balustrade system will beautifully complement your deck.

DekBoard balustrades can be made up in a number of ways, using traditional top and bottom rails and pickets or glass panels set in between.

The hand rail and bottom rail are reinforced with a galvanized steel insert ensuring strength and rigidity. The pickets are pre-cut to height to suit the installation and may be set in a square or diamond orientation within the rails.

You can also choose the modern glass option, which gives your decking system an equally stylish finish.