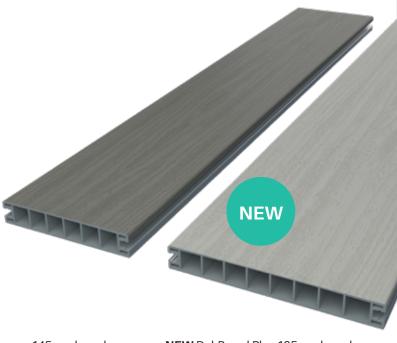

- · Versatile with a choice of 2 board widths 145mm or 195mm
- Easy to clean
- · Does not promote mold growth like timber
- · Does not require treating, varnishing or painting
- · Slip resistant surface
- · Will not crack or splinter
- · Will carry high loads
- · No sharp edges or splinters
- Strong construction
- · Wear and impact resistant
- · Will not warp like timber
- · Very low sound levels
- · Stylish and modern
- · Allows you to customise to suit your needs and taste
- · Slightly domed surface to aid water run off
- · Fire rating: Class Bfl-s1
- · Wide choice of deck colours
- A variety of plain or foiled balustrade finishes

#### Introducing DekBoard Plus

In addition to our standard boards, we now offer DekBoard Plus, a wider 195mm board with a unique contemporary look.

DekBoard **Plus** has been introduced in line with the latest decking trends, giving a sleeker visual appeal, whilst providing the same great qualities of DekBoard.