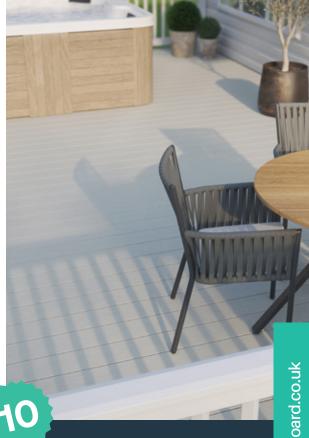

#### Introducing DekBoard Plus

In addition to our standard boards, we now offer DekBoard Plus, a wider 195mm board with a unique contemporary look.

DekBoard **Plus** has been introduced in line with the latest decking trends, giving a sleeker visual appeal, whilst providing the same great qualities of DekBoard.

Exclusive to our Holiday Home audience, DekBoard **Plus** really will help you create an outdoor living space with that added 'wow factor'.

Choose from the decking board colours on page 07 to find a style that complements your holiday home.