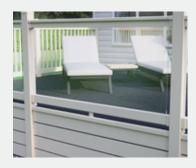

#### Balustrade system

Our traditional balustrade system will beautifully complement your deck.

DekBoard balustrades can be made up in a number of ways, using traditional top and bottom rails and pickets or glass panels set in between.

You can also choose the modern glass option, which gives your decking system an equally stylish finish.

#### Glass options

Toughened/laminated glass available - clear, grey or smoked. Your Authorised Installer can discuss in more detail.

Enclosed by top & bottom rail

Fixed with stainless steel brackets