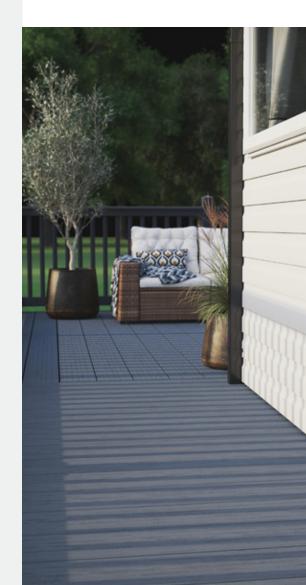

#### **Decking boards**

We offer a great range of practical decking boards with a traditional wood grain effect pattern. The board's satin finish is embossed for good slip resistance and the domed surface aids water run off in addition to them being easy to clean.

#### Introducing DekBoard Plus

In addition to our standard boards, we now offer DekBoard Plus, a wider 195mm board with a unique contemporary look.

DekBoard **Plus** has been introduced in line with the latest decking trends, giving a sleeker visual appeal, whilst providing the same great qualities of DekBoard.