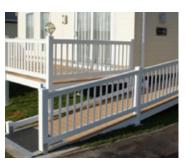

#### Balustrade system

Our traditional balustrade system will beautifully complement your deck.

DekBoard balustrades can be made up in a number of ways, using traditional top and bottom rails and pickets or glass panels set in between.

The hand rail and bottom rail are reinforced with a galvanized steel insert ensuring strength and rigidity. The pickets are pre-cut to height to suit the installation and may be set in a square or diamond orientation within the rails.

You can also choose the modern glass option, which gives your decking system an equally stylish finish.