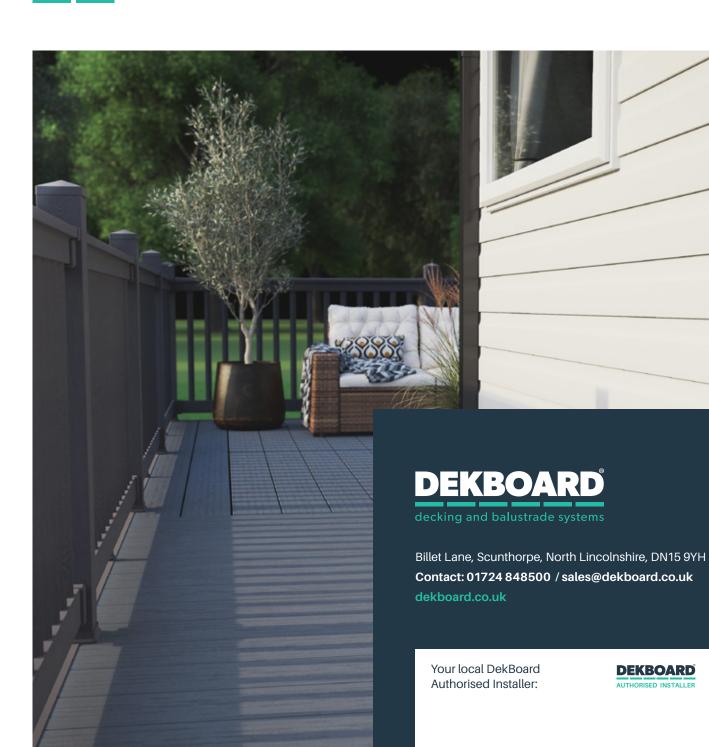

#### Balustrade system

Our traditional balustrade system will beautifully complement your deck.

DekBoard balustrades can be made up in a number of ways, using traditional top and bottom rails and pickets or glass panels set in between.

The hand rail and bottom rail are reinforced with a galvanized steel insert ensuring strength and rigidity. The pickets are pre-cut to height to suit the installation and may be set in a square or diamond orientation within the rails.

You can also choose the modern glass option, which gives your decking system an equally stylish finish.