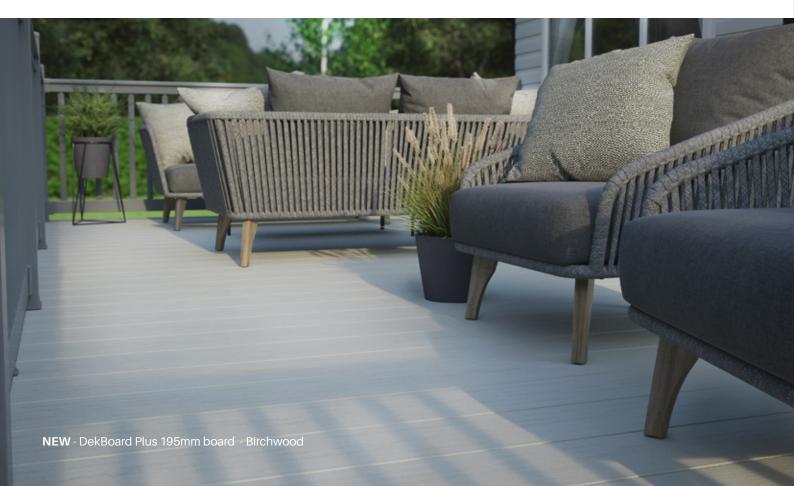

#### Introducing DekBoard Plus

In addition to our standard boards, we now offer DekBoard Plus, a wider 195mm board with a unique contemporary look.

DekBoard **Plus** has been introduced in line with the latest decking trends, giving a sleeker visual appeal, whilst providing the same great qualities of DekBoard.

Exclusive to our Holiday Home audience, DekBoard **Plus** really will help you create an outdoor living space with that added 'wow factor'.

Choose from the decking board colours on page 07 to find a style that complements your holiday home.