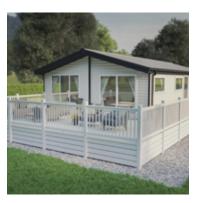

#### Balustrade system

Our traditional balustrade system will beautifully complement your deck.

DekBoard balustrades can be made up in a number of ways, using traditional top and bottom rails and pickets or glass panels set in between.

The hand rail and bottom rail are reinforced with a galvanized steel insert ensuring strength and rigidity. The pickets are pre-cut to height to suit the installation and may be set in a square or diamond orientation within the rails.

You can also choose the modern glass option, which gives your decking system an equally stylish finish.