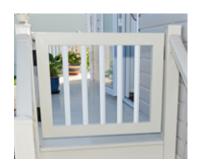

### Optional extras & accessories

We are able to offer bespoke access solutions to your holiday home whether you choose conventional steps, access ramps or a combination of the two.

Made to measure welded gates will complete your installation and provide additional safety and security to your decking area.

#### Welded gates

Our welded gate systems include durable hinges and a lockable latch.