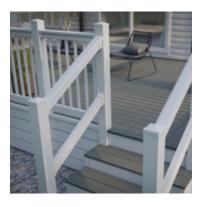

### Optional extras & accessories

We are able to offer bespoke access solutions to your holiday home whether you choose conventional steps, access ramps or a combination of the two.

Made to measure welded gates will complete your installation and provide additional safety and security to your decking area.

#### **Steps**

Top and bottom handrail Other handrail options available.

Picketed handrail