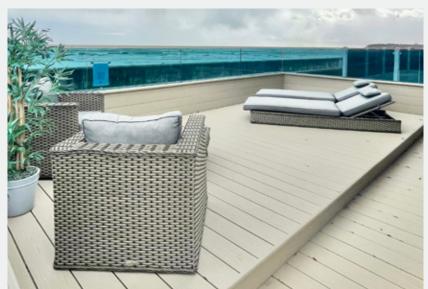

#### **Decking boards**

We offer a great range of practical decking boards with a traditional wood grain effect pattern. The board's satin finish is embossed for good slip resistance and the domed surface aids water run off in addition to them being easy to clean.

#### Introducing DekBoard Plus

In addition to our standard boards, we now offer DekBoard Plus, a wider 195mm board with a unique contemporary look.

DekBoard **Plus** has been introduced in line with the latest decking trends, giving a sleeker visual appeal, whilst providing the same great qualities of DekBoard.

Exclusive to our Holiday Home audience, DekBoard **Plus** really will help you create an outdoor living space with that added 'wow factor'.

Choose from the decking board colours on page 07 to find a style that complements your holiday home.